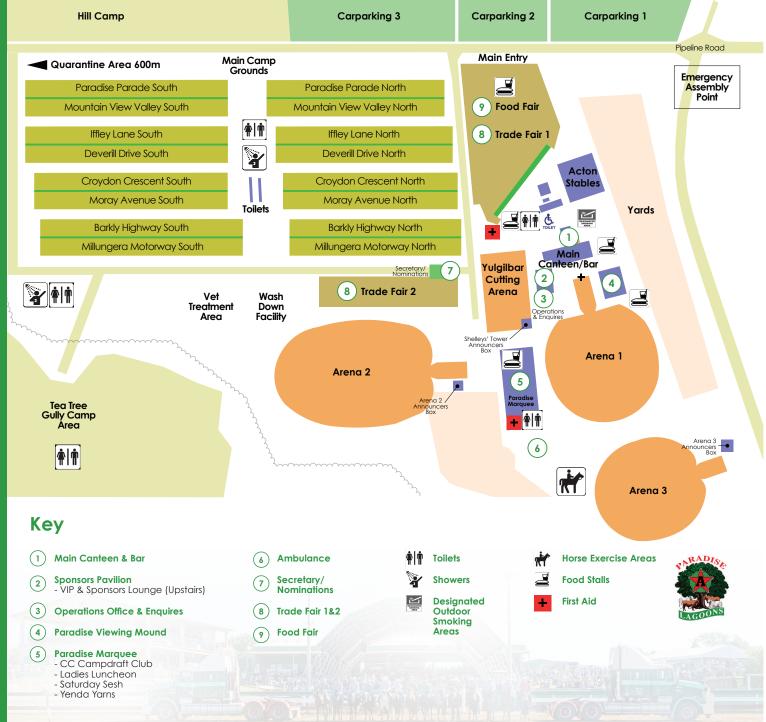

| Presentations                                 |                                     |                                    |                                                  |







Reso





₽ Ø /paradiselagoonscampdraft
#paradiselagoonscampdraft
General enquiries: info@campdraft.com

CAMPDRAFT

2-5 MAY

## Established in 2003, the annual Paradise Lagoons Campdraft is one of the richest and largest regional sporting events conducted in Australia.

Hosted at a multi-million dollar, purpose-built facility, the highly anticipated event attracts up to 12,000 competitors and spectators from all corners of our Nation to the Beef Capital of Australia, Rockhampton, in Central Queensland.



## Paradise Lagoons | 2019 CAMPDRAFT MAP